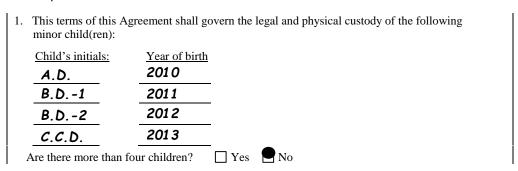

You and the other parent (or other party or parties) should then fill in the rest of the Custody Agreement together as follows:

Page 1, Question 1 – Identify the child(ren) using their initials in the same way they appeared in prior court documents. You should also list each child's year of birth. In accordance with the Public Access Policy of the Unified Judicial System of Pennsylvania, nothing you submit to the court should contain any (1) social security numbers, (2) financial account numbers, (3) driver's license numbers, (4) state identification numbers, (5) minor's names or dates of birth, or (6) abuse victim's addresses or other contact information, as defined by Pa.R.C.P. No. 1931(a), except for victim's names. If you need to file any such information with the court, the information must be filed under seal so that it cannot be viewed by the public. The Public Access Policy is the reason why children are normally only be referred to by their initials in Pennsylvania court documents. For more information, visit:

http://www.pacourts.us/public-records/public-records-policies

Here is an example:

If there are more than four children, check "Yes" and list each additional child's initials and year of birth in the margin as neatly and clearly as possible, or on a separate sheet.