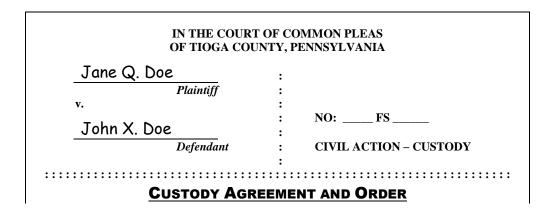

## **STEP 2: COMPLETE THE CUSTODY AGREEMENT**

Complete the fill-in-the-blank Custody Agreement included in this package. On the top of the first page you should fill in the case caption the same way you filled in the case caption on the top of the Confidential Information Form (see the instructions at the beginning of "Step 1"). When you are done, the case caption on the Custody Agreement should look something like this: