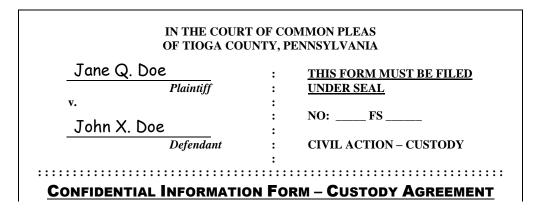

The first step in filling out the Confidential Information Form is to complete the "case caption" at the top of the form. You should write your own name on the line for "Plaintiff" and the other parent's name on the line for "Defendant." Do not fill in the docket number (the part that looks like this: "NO:\_\_\_\_\_ FS\_\_\_\_"); the court will assign a docket number when you file your paperwork at the Courthouse. When you are done, the case caption should look something like this:

You should then sign and date the Confidential Information Form as the "Plaintiff" and the other party should sign and date as the "Defendant." If there are more than two parties, each additional party should also sign the form in the remaining space at the bottom of the page. When you are done, the bottom of the form should look something like this: